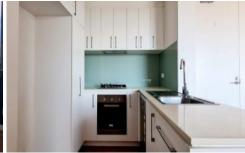

## 607/28 Warwick Avenue Springvale VIC

Located in the heart of Springvale, this elegant apartment is set in a stylish & modern design with huge sun-drenched windows overlooking a large private balcony. A practical floor plan is sure to excite with 2 spacious bedrooms with wall-to-wall carpet & mirrored built-in robes, a large central bathroom, the open plan kitchen boasts stainless steel gas stove tops with stainless steel oven. The home has a split system heating & cooling & a secure car park with plenty public parking.