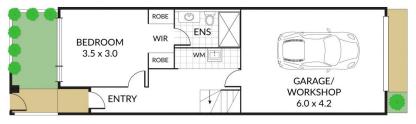

## Enjoy:

- Light-filled living spaces with contemporary design and finishes
- Two generous bedrooms and private retreat/third bedroom offering comfortable
- Master bedroom with walk-in robes and full en-suite
- Open plan living and dining area filled with natural light
- Large balcony perfect for entertaining or relaxing

## **GROUND FLOOR**

NOTE: Every precaution has been taken to verify the accuracy of the above details. However, prospective purchasers are advised to make their own enquiries.