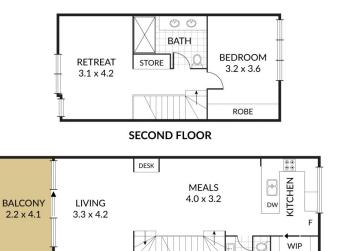

## 34 Calibre Retreat Keysborough VIC

Looking for a stylish and spacious townhome in a prime location? Look no further than this stunning two-bedroom trilevel townhouse in the heart of Keysborough!

Escape the ordinary and embrace a life of luxury and tranquillity at 34 Calibre Retreat.

## Enjoy:

- Light-filled living spaces with contemporary design and finishes
- Two generous bedrooms and private retreat/third bedroom offering comfortable
- Master bedroom with walk-in robes and full en-suite
- Open plan living and dining area filled with natural light
- Large balcony perfect for entertaining or relaxing

## FIRST FLOOR