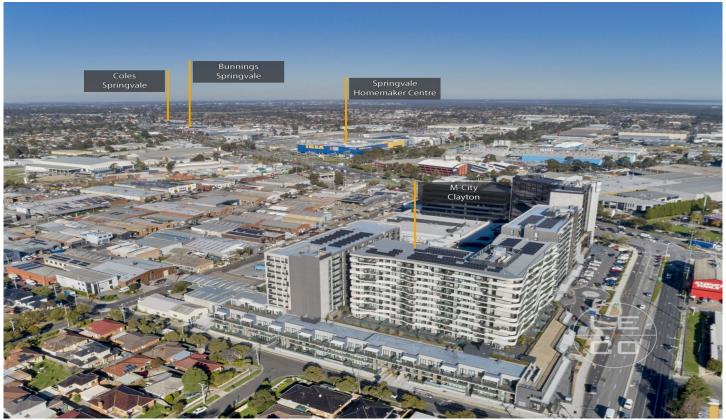

## 1204/2 Connam Avenue Clayton VIC

M-City is eastern Melbourne's most desirable destination for living, working, dinning, entertainment and leisure.

M-City Shopping Centre offers a brand new K-Mart, Woolworths, Village Cinema, a dining hall, as well as a range of specialty stores such as health, beauty, home and wellness providers.

From catching the latest movies at the cinema to enjoying memorable evenings with friends over dinner and drinks.

A short walk to Monash University, Ikea Homemaker Centre, Monash Medical Centre and easy access to Princess Highway and Monash Freeway.